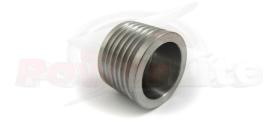

## **MGAL4015**

Top quality, lightweight performance alternator pulley. CNC manufactured from billet aluminium by us here at Powerlite. A smaller diameter pulley helps spin the alternator faster, ideal for competition use on high revving engines. Powerlite "Multi Groove" 40mm lightweight aluminium pulley for competition alternators. Fits a 15mm rotor shaft - most commonly used in competition alternators.

| MGAL4015        |           |
|-----------------|-----------|
| Item            | Value     |
| Belt section    | 6 RIB     |
| Grooves         | 6         |
| Material        | Aluminium |
| Pulley diameter | 40 mm     |
| Shaft diameter  | 15 mm     |
| Weight          | 0.10 kg   |