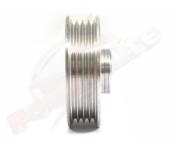

## **MGAL7015**

Top quality, lightweight performance alternator pulley. CNC manufactured from billet aluminium by us here at Powerlite.

A smaller diameter pulley helps spin the alternator faster, ideal for competition use on high revving engines.

Powerlite "Multi Groove" 70mm lightweight aluminium pulley for competition alternators. Fits a 15mm rotor shaft - most commonly used in competition alternators.

| MGAL7015        |           |
|-----------------|-----------|
| ltem            | Value     |
| Belt section    | 4 RIB     |
| Grooves         | 4         |
| Material        | Aluminium |
| Pulley diameter | 70 mm     |
| Shaft diameter  | 15 mm     |
| Weight          | 0.10 kg   |