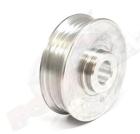

## **MGAL7015**

Top quality, lightweight performance alternator pulley. CNC manufactured from billet aluminium by us here at Powerlite.

A smaller diameter pulley helps spin the alternator faster, ideal for competition use on high revving engines.

Powerlite "Multi Groove" 70mm lightweight aluminium pulley for competition alternators. Fits a 15mm rotor shaft - most commonly used in competition alternators.

| MGAL7015        |           |
|-----------------|-----------|
| ltem            | Value     |
| Belt section    | 4 RIB     |
| Grooves         | 4         |
| Material        | Aluminium |
| Pulley diameter | 70 mm     |
| Shaft diameter  | 15 mm     |
| Weight          | 0.10 kg   |