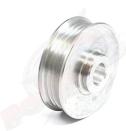

## **MGAL7015**

Top quality, lightweight performance alternator pulley. CNC manufactured from billet aluminium by us here at Powerlite.

A smaller diameter pulley helps spin the alternator faster, ideal for competition use on high revving engines.

Powerlite "Multi Groove" 70mm lightweight aluminium pulley for competition alternators. Fits a 15mm rotor shaft - most commonly used in competition alternators.

| MGAL7015        |           |
|-----------------|-----------|
| ltem            | Value     |
| Belt section    | 4 RIB     |
| Grooves         | 4         |
| Material        | Aluminium |
| Pulley diameter | 70 mm     |
| Shaft diameter  | 15 mm     |
| Weight          | 0.10 kg   |