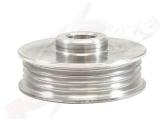

## **MGAL7015**

Top quality, lightweight performance alternator pulley. CNC manufactured from billet aluminium by us here at Powerlite.

A smaller diameter pulley helps spin the alternator faster, ideal for competition use on high revving engines.

Powerlite "Multi Groove" 70mm lightweight aluminium pulley for competition alternators. Fits a 15mm rotor shaft - most commonly used in competition alternators.

| MGAL7015        |           |
|-----------------|-----------|
| ltem            | Value     |
| Belt section    | 4 RIB     |
| Grooves         | 4         |
| Material        | Aluminium |
| Pulley diameter | 70 mm     |
| Shaft diameter  | 15 mm     |
| Weight          | 0.10 kg   |