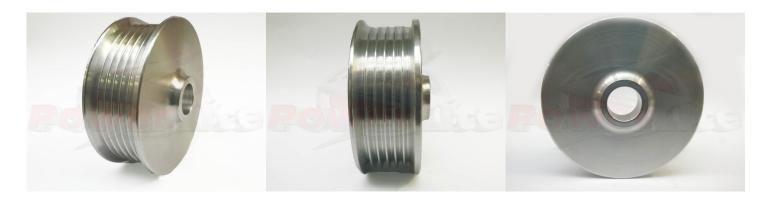

## **MGAL7515**

Top quality, lightweight performance alternator pulley. CNC manufactured from billet aluminium by us here at Powerlite. A smaller diameter pulley helps spin the alternator faster, ideal for competition use on high revving engines. Powerlite "Multi Groove" 75mm lightweight aluminium pulley for competition alternators. Fits a 15mm rotor shaft - most commonly used in competition alternators.

| MGAL7515        |           |
|-----------------|-----------|
| Item            | Value     |
| Belt section    | 6 RIB     |
| Grooves         | 6         |
| Material        | Aluminium |
| Pulley diameter | 75 mm     |
| Shaft diameter  | 15 mm     |
| Weight          | 0.10 kg   |