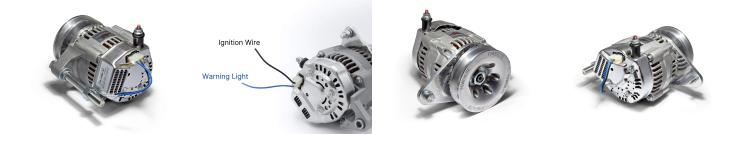

## RAC065R

Universal 45 amp "Multi-Mount" Alternator with adaptor bracket and 100mm Pulley. Standard pulley version - see RAC065

Compact, lightweight, high output alternator, suitable for race engines where space is a premium. Supplied with a multi positional fixing bracket for even greater fitment flexibility and a 100mm pulley to slow the RPM - this unit can be fitted anywhere! Built to withstand vibration and engine harmonics, this unit will deliver maximum performance with minimum efficiency.

| RAC065R              |         |
|----------------------|---------|
| Item                 | Value   |
| Amps                 | 45 A    |
| Shaft diameter       | 15 mm   |
| Voltage              | 12 V    |
| Weight               | 3.10 kg |
| Wiring configuration | RAC902  |