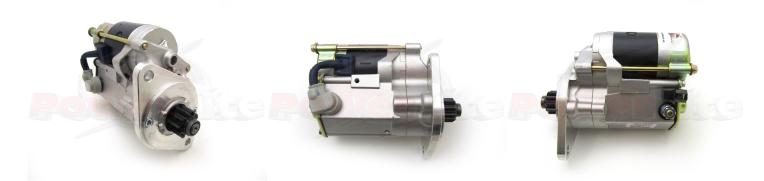

## **RAC104**

Direct replacement for original unit.

MGB Similar to RAC184 but with different mounting bracket position Strong, powerful, offset gear-reduced starter motor, delivering huge cranking torque through a set of steel internal gears. Lightweight, compact and durable this unit starts the engine faster with immense power, whilst drawing less current from the battery.