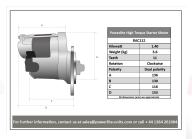

| RAC112 |                                 |             |      |
|--------|---------------------------------|-------------|------|
| Make   | Model                           | Engine Size | Year |
|        |                                 | _           |      |
| Ford   | Pinto with RS2000 Bell Housing  |             |      |
| Ford   | X-Flow with 132 teeth gear ring |             |      |

| RAC112    |         |  |
|-----------|---------|--|
| Item      | Value   |  |
| Kilowatts | 1.40 kW |  |
| Teeth     | 11      |  |
| Voltage   | 12 V    |  |
| Weight    | 3.60 kg |  |