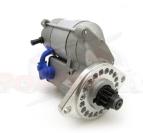

## **RAC112**

Ford Pinto with 132T ring gear ONLY. For 135T ring gear see RAC110A. CHECK THE NUMBER OF TEETH BEFORE FITTING. WARNING FORD: Check you have the correct starter for your combination. Please contact if in doubt. Ford Pinto c/w RS2000 bell housing, Ford X-flow c/w 132T r/gear Strong, powerful, offset gear-reduced starter motor, delivering huge cranking torque through a set of steel internal gears. Lightweight, compact and durable this unit starts the engine faster with immense power, whilst drawing less current from the battery.