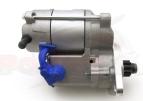

## **RAC112**

Ford Pinto with 132T ring gear ONLY. For 135T ring gear see RAC110A. CHECK THE NUMBER OF TEETH BEFORE FITTING. WARNING FORD: Check you have the correct starter for your combination. Please contact if in doubt. Ford Pinto c/w RS2000 bell housing, Ford X-flow c/w 132T r/gear Strong, powerful, offset gear-reduced starter motor, delivering huge cranking torque through a set of steel internal gears. Lightweight, compact and durable this unit starts the engine faster with immense power, whilst drawing less current from the battery.