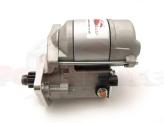

## **RAC112**

Ford Pinto with 132T ring gear ONLY. For 135T ring gear see RAC110A. CHECK THE NUMBER OF TEETH BEFORE FITTING. WARNING FORD: Check you have the correct starter for your combination. Please contact if in doubt. Ford Pinto c/w RS2000 bell housing, Ford X-flow c/w 132T r/gear Strong, powerful, offset gear-reduced starter motor, delivering huge cranking torque through a set of steel internal gears. Lightweight, compact and durable this unit starts the engine faster with immense power, whilst drawing less current from the battery.