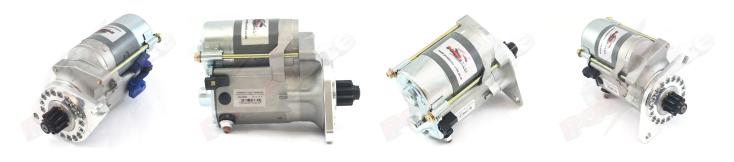

## RAC184MS

Direct replacement for original unit. (Identified by built in solenoid)

MBG,MGC replacing pre engaged original unit. Supplied with multi drilled bracket Strong, powerful, offset gear-reduced starter motor, delivering huge cranking torque through a set of steel internal gears. Lightweight, compact and durable this unit starts the engine faster with immense power, whilst drawing less current from the battery.

| RAC184MS |                 |             |             |
|----------|-----------------|-------------|-------------|
| Make     | Model           | Engine Size | Year        |
| MG       | MGB             | 1798        | 1968 - 1980 |
| MG       | MGB Pre-engaged | 1798        | 1968 - 1980 |
| MG       | MGC Pre-engaged | 2912        | 1967 - 1969 |

| RAC184MS  |         |  |  |
|-----------|---------|--|--|
| Item      | Value   |  |  |
| Kilowatts | 1.00 kW |  |  |
| Teeth     | 10      |  |  |
| Voltage   | 12 V    |  |  |
| Weight    |         |  |  |