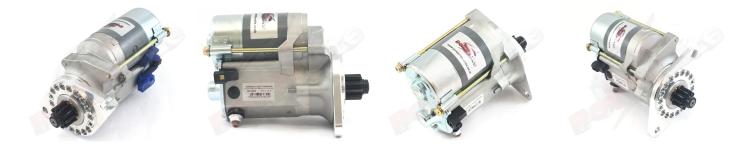

## RAC184MS

Replaces Pre Engaged Starter Only. (Identified by built in solenoid.)

MBG,MGC replacing pre engaged original unit. Supplied with multi drilled bracket Strong, powerful, offset gear-reduced starter motor, delivering huge cranking torque through a set of steel internal gears. Lightweight, compact and durable this unit starts the engine faster with immense power, whilst drawing less current from the battery.