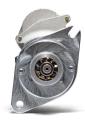

## **RAC184**

Replaces Pre Engaged Starter Only. (Identified by built in solenoid.) Now supplied with cap screw to use as top bolt for ease of fitment.

MGB, MGC pre-engaged replacement Strong, powerful, offset gear-reduced starter motor, delivering huge cranking torque through a set of steel internal gears. Lightweight, compact and durable this unit starts the engine faster with immense power, whilst drawing less current from the battery.