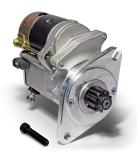

## **RAC184**

Replaces Pre Engaged Starter Only. (Identified by built in solenoid.) Now supplied with cap screw to use as top bolt for ease of fitment.

MGB, MGC pre-engaged replacement Strong, powerful, offset gear-reduced starter motor, delivering huge cranking torque through a set of steel internal gears. Lightweight, compact and durable this unit starts the engine faster with immense power, whilst drawing less current from the battery.