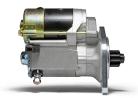

## **RAC184**

Replaces Pre Engaged Starter Only. (Identified by built in solenoid.) Now supplied with cap screw to use as top bolt for ease of fitment.

MGB, MGC pre-engaged replacement Strong, powerful, offset gear-reduced starter motor, delivering huge cranking torque through a set of steel internal gears. Lightweight, compact and durable this unit starts the engine faster with immense power, whilst drawing less current from the battery.