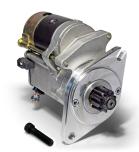

## **RAC184**

Replaces Pre Engaged Starter Only. (Identified by built in solenoid.) Now supplied with cap screw to use as top bolt for ease of fitment.

MGB, MGC pre-engaged replacement Strong, powerful, offset gear-reduced starter motor, delivering huge cranking torque through a set of steel internal gears. Lightweight, compact and durable this unit starts the engine faster with immense power, whilst drawing less current from the battery.