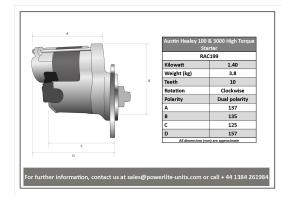

| RAC199    |         |  |  |
|-----------|---------|--|--|
| Item      | Value   |  |  |
| Kilowatts | 1.40 kW |  |  |
| Teeth     | 10      |  |  |
| Voltage   | 12 V    |  |  |
| Weight    | 3.80 kg |  |  |