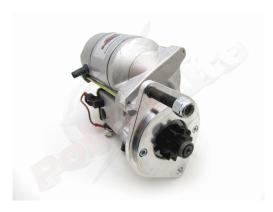

## **RAC199**

Direct replacement for original unit. Fitted with fixed stud to aid fitting.

All Austin "Big" Healey, 100/4, 100/6, 3000. BN1 > BJ8 Strong, powerful, offset gear-reduced starter motor, delivering huge cranking torque through a set of steel internal gears. Lightweight, compact and durable this unit starts the engine faster with immense power, whilst drawing less current from the battery.