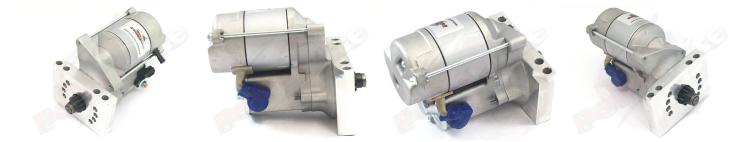

## **RAC202**

Direct replacement for original.

Incredibly powerful, offset gear-reduced starter motor. Based on a "Denso" style unit, this starter delivers huge cranking torque through a set of steel internal gears, drawing less current from the battery versus an original unit. Lightweight, compact and durable this unit uses minimum efficiency whilst delivering maximum power and has dual polarity.

| RAC202    |                       |             |      |
|-----------|-----------------------|-------------|------|
| Make      | Model                 | Engine Size | Year |
| Chevrolet | Short Block V8 Auto   |             |      |
| Chevrolet | Short Block V8 Manual |             |      |

| RAC202    |         |  |  |
|-----------|---------|--|--|
| Item      | Value   |  |  |
| Kilowatts | 1.00 kW |  |  |
| Teeth     | 11      |  |  |
| Voltage   | 12 V    |  |  |
| Weight    | 4.10 kg |  |  |