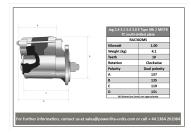

| RAC303MS |                                 |             |      |
|----------|---------------------------------|-------------|------|
| Make     | Model                           | Engine Size | Year |
| Jaguar   | E Type Straight 6 (29mm pinion) | 4.2         |      |

| RAC303MS  |         |  |  |
|-----------|---------|--|--|
| Item      | Value   |  |  |
| Kilowatts | 1.40 kW |  |  |
| Teeth     | 9       |  |  |
| Voltage   | 12 V    |  |  |
| Weight    | 3.80 kg |  |  |