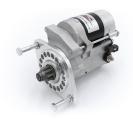

## RAC303MS

Jaguar E Type 4.2 Straight 6 (29mm pinion).

Jaguar E Type 4.2 Straight 6 (29mm pinion) supplied with multi drilled bracket Strong, powerful, offset gear-reduced starter motor, delivering huge cranking torque through a set of steel internal gears. Lightweight, compact and durable this unit starts the engine faster with immense power, whilst drawing less current from the battery.