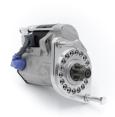

## RAC303MS

Jaguar E Type 4.2 Straight 6 (29mm pinion).

Jaguar E Type 4.2 Straight 6 (29mm pinion) supplied with multi drilled bracket Strong, powerful, offset gear-reduced starter motor, delivering huge cranking torque through a set of steel internal gears. Lightweight, compact and durable this unit starts the engine faster with immense power, whilst drawing less current from the battery.