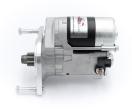

## RAC303MS

Jaguar E Type 4.2 Straight 6 (29mm pinion).

Jaguar E Type 4.2 Straight 6 (29mm pinion) supplied with multi drilled bracket Strong, powerful, offset gear-reduced starter motor, delivering huge cranking torque through a set of steel internal gears. Lightweight, compact and durable this unit starts the engine faster with immense power, whilst drawing less current from the battery.