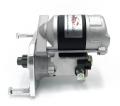

## RAC303

Jaguar E Type Straight 6, 4.2 engine with a 29mm pinion.

Jaguar E Type Straight 6, 4.2 engine with a 29mm pinion. Strong, powerful, offset gear-reduced starter motor, delivering huge cranking torque through a set of steel internal gears. Lightweight, compact and durable this unit starts the engine faster with immense power, whilst drawing less current from the battery.