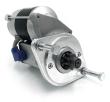

## RAC303

Jaguar E Type Straight 6, 4.2 engine with a 29mm pinion.

Jaguar E Type Straight 6, 4.2 engine with a 29mm pinion. Strong, powerful, offset gear-reduced starter motor, delivering huge cranking torque through a set of steel internal gears. Lightweight, compact and durable this unit starts the engine faster with immense power, whilst drawing less current from the battery.