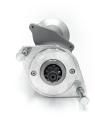

## RAC303

Jaguar E Type Straight 6, 4.2 engine with a 29mm pinion.

Jaguar E Type Straight 6, 4.2 engine with a 29mm pinion. Strong, powerful, offset gear-reduced starter motor, delivering huge cranking torque through a set of steel internal gears. Lightweight, compact and durable this unit starts the engine faster with immense power, whilst drawing less current from the battery.