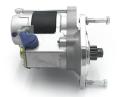

## RAC303

Jaguar E Type Straight 6, 4.2 engine with a 29mm pinion.

Jaguar E Type Straight 6, 4.2 engine with a 29mm pinion. Strong, powerful, offset gear-reduced starter motor, delivering huge cranking torque through a set of steel internal gears. Lightweight, compact and durable this unit starts the engine faster with immense power, whilst drawing less current from the battery.