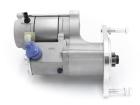

## RAC404A

Direct replacement for original unit with 29mm pinion. Check pinion diameter before fitting.

Jaguar V12. Engine with 29mm pinion Strong, powerful, offset gear-reduced starter motor, delivering huge cranking torque through a set of steel internal gears. Lightweight, compact and durable this unit starts the engine faster with immense power, whilst drawing less current from the battery. See RAC404 for 25mm pinion