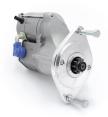

## RAC404A

Direct replacement for original unit with 29mm pinion. Check pinion diameter before fitting.

Jaguar V12. Engine with 29mm pinion Strong, powerful, offset gear-reduced starter motor, delivering huge cranking torque through a set of steel internal gears. Lightweight, compact and durable this unit starts the engine faster with immense power, whilst drawing less current from the battery. See RAC404 for 25mm pinion