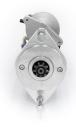

## RAC404A

Direct replacement for original unit with 29mm pinion. Check pinion diameter before fitting.

Jaguar V12. Engine with 29mm pinion Strong, powerful, offset gear-reduced starter motor, delivering huge cranking torque through a set of steel internal gears. Lightweight, compact and durable this unit starts the engine faster with immense power, whilst drawing less current from the battery. See RAC404 for 25mm pinion