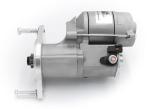

## RAC404A

Direct replacement for original unit with 29mm pinion. Check pinion diameter before fitting.

Jaguar V12. Engine with 29mm pinion Strong, powerful, offset gear-reduced starter motor, delivering huge cranking torque through a set of steel internal gears. Lightweight, compact and durable this unit starts the engine faster with immense power, whilst drawing less current from the battery. See RAC404 for 25mm pinion