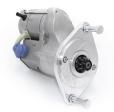

## **RAC404**

Direct replacement for original unit with 25mm pinion. Check pinion diameter before fitting.

Jaguar V12 - Engine #7S 7001 onwards with 25mm pinion Strong, powerful, offset gear-reduced starter motor, delivering huge cranking torque through a set of steel internal gears. Lightweight, compact and durable this unit starts the engine faster with immense power, whilst drawing less current from the battery. See RAC404A for 29mm pinion