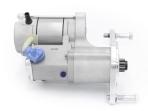

## **RAC404**

Direct replacement for original unit with 25mm pinion. Check pinion diameter before fitting.

Jaguar V12 - Engine #7S 7001 onwards with 25mm pinion Strong, powerful, offset gear-reduced starter motor, delivering huge cranking torque through a set of steel internal gears. Lightweight, compact and durable this unit starts the engine faster with immense power, whilst drawing less current from the battery. See RAC404A for 29mm pinion