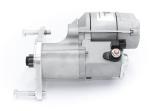

## **RAC404**

Direct replacement for original unit with 25mm pinion. Check pinion diameter before fitting.

Jaguar V12 - Engine #7S 7001 onwards with 25mm pinion Strong, powerful, offset gear-reduced starter motor, delivering huge cranking torque through a set of steel internal gears. Lightweight, compact and durable this unit starts the engine faster with immense power, whilst drawing less current from the battery. See RAC404A for 29mm pinion