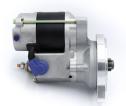

## **RAC411**

Direct replacement for original starter. Fitted with multi drilled face plate to allow the unit to be mounted in multiple positions. See RAC412 for manual gearbox

Ford 289ci,292ci,302ci engines. GT40 V8 automatic (without spacer) Strong, powerful, offset gear-reduced starter motor, delivering huge cranking torque through a set of steel internal gears. Lightweight, compact and durable this unit starts the engine faster with immense power, whilst drawing less current from the battery.

| RAC411    |         |  |  |
|-----------|---------|--|--|
| Item      | Value   |  |  |
| Kilowatts | 1.00 kW |  |  |
| Teeth     | 9       |  |  |
| Voltage   | 12 V    |  |  |
| Weight    | 4.20 kg |  |  |