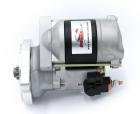

## **RAC411**

Direct replacement for original starter. Fitted with multi drilled face plate to allow the unit to be mounted in multiple positions. See RAC412 for manual gearbox

Ford 289ci,292ci,302ci engines. GT40 V8 automatic (without spacer) Strong, powerful, offset gear-reduced starter motor, delivering huge cranking torque through a set of steel internal gears. Lightweight, compact and durable this unit starts the engine faster with immense power, whilst drawing less current from the battery.

| RAC411    |         |  |  |
|-----------|---------|--|--|
| Item      | Value   |  |  |
| Kilowatts | 1.00 kW |  |  |
| Teeth     | 9       |  |  |
| Voltage   | 12 V    |  |  |
| Weight    | 4.20 kg |  |  |