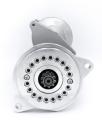

## **RAC411**

Direct replacement for original starter. Fitted with multi drilled face plate to allow the unit to be mounted in multiple positions. See RAC412 for manual gearbox

Ford 289ci,292ci,302ci engines. GT40 V8 automatic (without spacer) Strong, powerful, offset gear-reduced starter motor, delivering huge cranking torque through a set of steel internal gears. Lightweight, compact and durable this unit starts the engine faster with immense power, whilst drawing less current from the battery.

| RAC411    |         |  |  |
|-----------|---------|--|--|
| Item      | Value   |  |  |
| Kilowatts | 1.00 kW |  |  |
| Teeth     | 9       |  |  |
| Voltage   | 12 V    |  |  |
| Weight    | 4.20 kg |  |  |