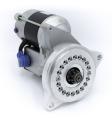

## **RAC411**

Direct replacement for original starter. Fitted with multi drilled face plate to allow the unit to be mounted in multiple positions. See RAC412 for manual gearbox

Ford 289ci,292ci,302ci engines. GT40 V8 automatic (without spacer) Strong, powerful, offset gear-reduced starter motor, delivering huge cranking torque through a set of steel internal gears. Lightweight, compact and durable this unit starts the engine faster with immense power, whilst drawing less current from the battery.

| RAC411    |         |  |  |
|-----------|---------|--|--|
| Item      | Value   |  |  |
| Kilowatts | 1.00 kW |  |  |
| Teeth     | 9       |  |  |
| Voltage   | 12 V    |  |  |
| Weight    | 4.20 kg |  |  |