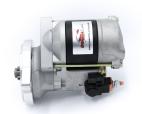

## **RAC412**

Direct Replacement for original starter. Fitted with multi drilled face plate to allow the unit to be mounted in multiple positions. See RAC411 for Automatic gearbox

Ford GT40 V8 Manual gearbox. Incredibly powerful, offset gear-reduced starter motor. Based on a "Denso" style unit, this starter delivers huge cranking torque through a set of steel internal gears, drawing less current from the battery versus an original unit. Lightweight, compact and durable this unit uses minimum efficiency whilst delivering maximum power and has dual polarity.