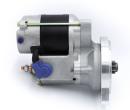

## **RAC412**

Direct Replacement for original starter. Fitted with multi drilled face plate to allow the unit to be mounted in multiple positions. See RAC411 for Automatic gearbox

Ford GT40 V8 Manual gearbox. Incredibly powerful, offset gear-reduced starter motor. Based on a "Denso" style unit, this starter delivers huge cranking torque through a set of steel internal gears, drawing less current from the battery versus an original unit. Lightweight, compact and durable this unit uses minimum efficiency whilst delivering maximum power and has dual polarity.