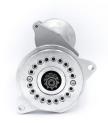

## **RAC412**

Direct Replacement for original starter. Fitted with multi drilled face plate to allow the unit to be mounted in multiple positions. See RAC411 for Automatic gearbox

Ford GT40 V8 Manual gearbox. Incredibly powerful, offset gear-reduced starter motor. Based on a "Denso" style unit, this starter delivers huge cranking torque through a set of steel internal gears, drawing less current from the battery versus an original unit. Lightweight, compact and durable this unit uses minimum efficiency whilst delivering maximum power and has dual polarity.