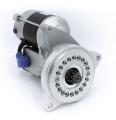

## **RAC412**

Direct Replacement for original starter. Fitted with multi drilled face plate to allow the unit to be mounted in multiple positions. See RAC411 for Automatic gearbox

Ford GT40 V8 Manual gearbox. Incredibly powerful, offset gear-reduced starter motor. Based on a "Denso" style unit, this starter delivers huge cranking torque through a set of steel internal gears, drawing less current from the battery versus an original unit. Lightweight, compact and durable this unit uses minimum efficiency whilst delivering maximum power and has dual polarity.