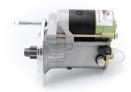

## **RAC414**

Direct replacement for original starter. (Only fits MG Midget Mk IV 1500)

MG Midget Mk IV 1500 Strong, powerful, offset gear-reduced starter motor, delivering huge cranking torque through a set of steel internal gears. Lightweight, compact and durable this unit starts the engine faster with immense power, whilst drawing less current from the battery.