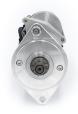

## **RAC414**

Direct replacement for original starter. (Only fits MG Midget Mk IV 1500)

MG Midget Mk IV 1500 Strong, powerful, offset gear-reduced starter motor, delivering huge cranking torque through a set of steel internal gears. Lightweight, compact and durable this unit starts the engine faster with immense power, whilst drawing less current from the battery.