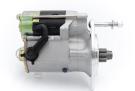

## **RAC414**

Direct replacement for original starter. (Only fits MG Midget Mk IV 1500)

MG Midget Mk IV 1500 Strong, powerful, offset gear-reduced starter motor, delivering huge cranking torque through a set of steel internal gears. Lightweight, compact and durable this unit starts the engine faster with immense power, whilst drawing less current from the battery.