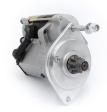

## **RAC414**

Direct replacement for original starter. (Only fits MG Midget Mk IV 1500)

MG Midget Mk IV 1500 Strong, powerful, offset gear-reduced starter motor, delivering huge cranking torque through a set of steel internal gears. Lightweight, compact and durable this unit starts the engine faster with immense power, whilst drawing less current from the battery.