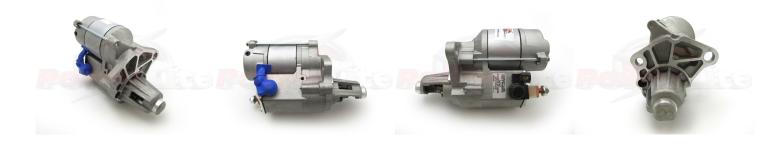

## **RAC419**

Direct replacement for original unit.

Aston Martin V8 Strong, powerful, offset gear-reduced starter motor, delivering huge cranking torque through a set of steel internal gears. Lightweight, compact and durable this unit starts the engine faster with immense power, whilst drawing less current from the battery.