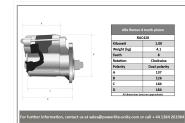

## **RAC420**

Direct replacement for original unit.

Classic Alfa Romeo, Guilietta, Giulia, GT Junior, 1750 Sprint Veloce etc. with 8 tooth pinion Strong, powerful, offset gear-reduced starter motor, delivering huge cranking torque through a set of steel internal gears. Lightweight, compact and durable this unit starts the engine faster with immense power, whilst drawing less current from the battery.

| RAC420    |         |  |
|-----------|---------|--|
| Item      | Value   |  |
| Kilowatts | 1.00 kW |  |
| Teeth     | 8       |  |
| Voltage   | 12 V    |  |
|           | 4.10 kg |  |