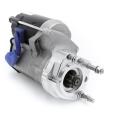

## **RAC420**

Direct replacement for original unit.

Classic Alfa Romeo, Guilietta, Giulia, GT Junior, 1750 Sprint Veloce etc. with 8 tooth pinion Strong, powerful, offset gear-reduced starter motor, delivering huge cranking torque through a set of steel internal gears. Lightweight, compact and durable this unit starts the engine faster with immense power, whilst drawing less current from the battery.