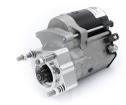

## **RAC420**

Direct replacement for original unit.

Classic Alfa Romeo, Guilietta, Giulia, GT Junior, 1750 Sprint Veloce etc. with 8 tooth pinion Strong, powerful, offset gear-reduced starter motor, delivering huge cranking torque through a set of steel internal gears. Lightweight, compact and durable this unit starts the engine faster with immense power, whilst drawing less current from the battery.