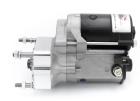

## **RAC420**

Direct replacement for original unit.

Classic Alfa Romeo, Guilietta, Giulia, GT Junior, 1750 Sprint Veloce etc. with 8 tooth pinion Strong, powerful, offset gear-reduced starter motor, delivering huge cranking torque through a set of steel internal gears. Lightweight, compact and durable this unit starts the engine faster with immense power, whilst drawing less current from the battery.