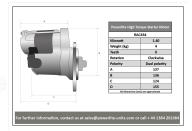

| RAC434    |         |  |  |
|-----------|---------|--|--|
| Item      | Value   |  |  |
| Kilowatts | 1.40 kW |  |  |
| Teeth     | 9       |  |  |
| Voltage   | 12 V    |  |  |
| Weight    | 4.40 kg |  |  |