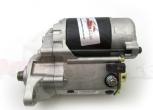

## **RAC434**

Ford RS200 Group B rally car with 1.8 L (110 CID) straight-4; 2.1 L straight-4

Ford RS200 Group B rally car. Incredibly powerful, offset gear-reduced starter motor. Based on a "Denso" style unit, this starter delivers huge cranking torque through a set of steel internal gears, drawing less current from the battery versus an original unit. Lightweight, compact and durable this unit uses minimum efficiency whilst delivering maximum power and has dual polarity.