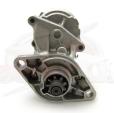

## **RAC434**

Ford RS200 Group B rally car with 1.8 L (110 CID) straight-4; 2.1 L straight-4

Ford RS200 Group B rally car. Incredibly powerful, offset gear-reduced starter motor. Based on a "Denso" style unit, this starter delivers huge cranking torque through a set of steel internal gears, drawing less current from the battery versus an original unit. Lightweight, compact and durable this unit uses minimum efficiency whilst delivering maximum power and has dual polarity.