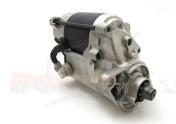

## **RAC434**

Ford RS200 Group B rally car with 1.8 L (110 CID) straight-4; 2.1 L straight-4

Ford RS200 Group B rally car. Incredibly powerful, offset gear-reduced starter motor. Based on a "Denso" style unit, this starter delivers huge cranking torque through a set of steel internal gears, drawing less current from the battery versus an original unit. Lightweight, compact and durable this unit uses minimum efficiency whilst delivering maximum power and has dual polarity.