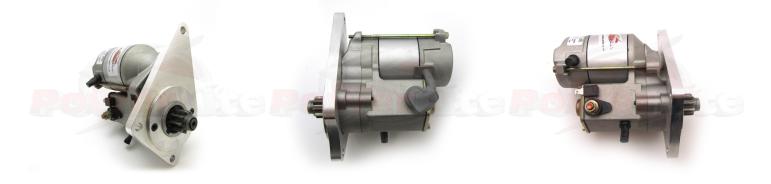

## **RAC442**

Ford Zetec with ZF Gearbox. WARNING FORD: Check you have the correct starter for your combination. Please contact if in doubt.

Po

Ford Zetec fitted with a ZF gearbox. Incredibly powerful, offset gear-reduced starter motor. Based on a "Denso" style unit, this starter delivers huge cranking torque through a set of steel internal gears, drawing less current from the battery versus an original unit. Lightweight, compact and durable this unit uses minimum efficiency whilst delivering maximum power and has dual polarity.