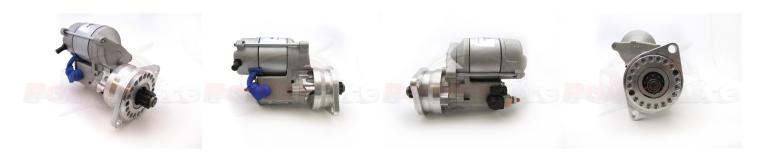

## **RAC443**

Direct replacement for original.

Incredibly powerful, offset gear-reduced starter motor. Based on a "Denso" style unit, this starter delivers huge cranking torque through a set of steel internal gears, drawing less current from the battery versus an original unit. Lightweight, compact and durable this unit uses minimum efficiency whilst delivering maximum power and has dual polarity.