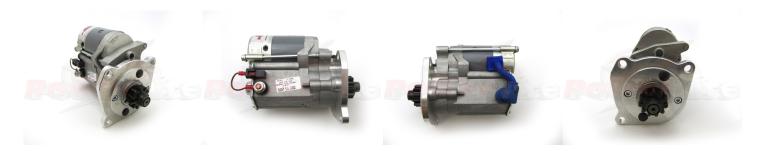

## **RAC448**

Direct replacement for the original Lucas starter.

Lagonda Rapier 1100 starter motor. Incredibly powerful, offset gear-reduced starter motor. Based on a "Denso" style unit, this starter delivers huge cranking torque through a set of steel internal gears, drawing less current from the battery versus an original unit. Lightweight, compact and durable this unit uses minimum efficiency whilst delivering maximum power and has dual polarity.