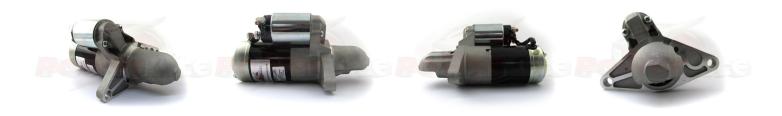

## **RAC449**

Direct Replacement For Original. Earlier edition with smaller gear.

Mazda RX8 Rotary engine (Nose cone version, early edition) Strong, powerful, offset gear-reduced starter motor, delivering huge cranking torque through a set of steel internal gears. Lightweight, compact and durable this unit starts the engine faster with immense power, whilst drawing less current from the battery.