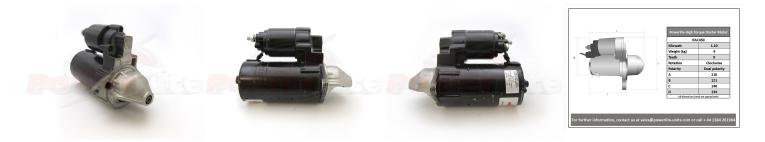

## **RAC450**

Direct replacement for original starter.

Incredibly powerful, offset gear-reduced starter motor. Based on a "Bosch" style unit, this starter delivers huge cranking torque through a set of steel internal gears, drawing less current from the battery versus an original unit. Lightweight, compact and durable this unit uses minimum efficiency whilst delivering maximum power.

| RAC450   |                   |             |      |
|----------|-------------------|-------------|------|
| Make     | Model             | Engine Size | Year |
| Vauxhall | 16V Red Top FWD   |             |      |
| Vauxhall | 8V Silver Top FWD |             |      |

| RAC450    |         |  |  |
|-----------|---------|--|--|
| Item      | Value   |  |  |
| Kilowatts | 1.10 kW |  |  |
| Teeth     | 9       |  |  |
| Voltage   | 12 V    |  |  |
| Weight    | 2.80 kg |  |  |