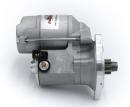

## RAC456A

Check fitment with Powerlite. Check weather original pinion is 29mm or 34mm. RAC456A ready for 34mm, for 29mm please see RAC456

Incredibly powerful, offset gear-reduced starter motor. Based on a "Denso" style unit, this starter delivers huge cranking torque through a set of steel internal gears, drawing less current from the battery versus an original unit. Lightweight, compact and durable this unit uses minimum efficiency whilst delivering maximum power and has dual polarity.