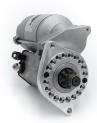

## RAC456A

Check fitment with Powerlite. Check weather original pinion is 29mm or 34mm. RAC456A ready for 34mm, for 29mm please see RAC456

Incredibly powerful, offset gear-reduced starter motor. Based on a "Denso" style unit, this starter delivers huge cranking torque through a set of steel internal gears, drawing less current from the battery versus an original unit. Lightweight, compact and durable this unit uses minimum efficiency whilst delivering maximum power and has dual polarity.