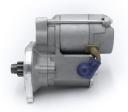

## RAC456A

Check fitment with Powerlite. Check weather original pinion is 29mm or 34mm. RAC456A ready for 34mm, for 29mm please see RAC456

Incredibly powerful, offset gear-reduced starter motor. Based on a "Denso" style unit, this starter delivers huge cranking torque through a set of steel internal gears, drawing less current from the battery versus an original unit. Lightweight, compact and durable this unit uses minimum efficiency whilst delivering maximum power and has dual polarity.