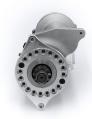

## RAC456A

Check fitment with Powerlite. Check weather original pinion is 29mm or 34mm. RAC456A ready for 34mm, for 29mm please see RAC456

Incredibly powerful, offset gear-reduced starter motor. Based on a "Denso" style unit, this starter delivers huge cranking torque through a set of steel internal gears, drawing less current from the battery versus an original unit. Lightweight, compact and durable this unit uses minimum efficiency whilst delivering maximum power and has dual polarity.