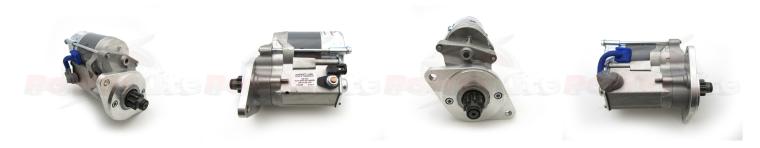

## **RAC458**

Direct replacement for original.

Incredibly powerful, offset gear-reduced starter motor. Based on a "Denso" style unit, this starter delivers huge cranking torque through a set of steel internal gears, drawing less current from the battery versus an original unit. Lightweight, compact and durable this unit uses minimum efficiency whilst delivering maximum power and has dual polarity.