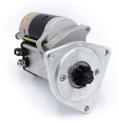

## **RAC466**

Direct replacement for original starter ( 6 VOLT ONLY )

Ford Model A in 6 volts. Incredibly powerful, offset gear-reduced starter motor. Based on a "Denso" style unit, this starter delivers huge cranking torque through a set of steel internal gears, drawing less current from the battery versus an original unit. Lightweight, compact and durable this unit uses minimum efficiency whilst delivering maximum power and has dual polarity.