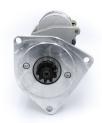

## **RAC466**

Direct replacement for original starter ( 6 VOLT ONLY )

Ford Model A in 6 volts. Incredibly powerful, offset gear-reduced starter motor. Based on a "Denso" style unit, this starter delivers huge cranking torque through a set of steel internal gears, drawing less current from the battery versus an original unit. Lightweight, compact and durable this unit uses minimum efficiency whilst delivering maximum power and has dual polarity.