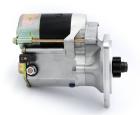

## **RAC466**

Direct replacement for original starter ( 6 VOLT ONLY )

Ford Model A in 6 volts. Incredibly powerful, offset gear-reduced starter motor. Based on a "Denso" style unit, this starter delivers huge cranking torque through a set of steel internal gears, drawing less current from the battery versus an original unit. Lightweight, compact and durable this unit uses minimum efficiency whilst delivering maximum power and has dual polarity.