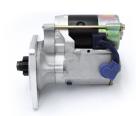

## **RAC466**

Direct replacement for original starter ( 6 VOLT ONLY )

Ford Model A in 6 volts. Incredibly powerful, offset gear-reduced starter motor. Based on a "Denso" style unit, this starter delivers huge cranking torque through a set of steel internal gears, drawing less current from the battery versus an original unit. Lightweight, compact and durable this unit uses minimum efficiency whilst delivering maximum power and has dual polarity.