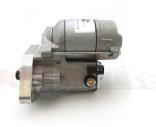

## **RAC471**

Direct Replacement for Original Starter.

Vauxhall 20XE, C20XE, C20LET engines inc. Westfield Strong, powerful, offset gear-reduced starter motor, delivering huge cranking torque through a set of steel internal gears. Lightweight, compact and durable this unit starts the engine faster with immense power, whilst drawing less current from the battery.