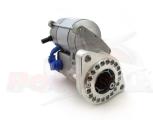

## **RAC471**

Direct Replacement for Original Starter.

Vauxhall 20XE, C20XE, C20LET engines inc. Westfield Strong, powerful, offset gear-reduced starter motor, delivering huge cranking torque through a set of steel internal gears. Lightweight, compact and durable this unit starts the engine faster with immense power, whilst drawing less current from the battery.