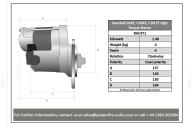

| RAC471    |         |  |  |
|-----------|---------|--|--|
| Item      | Value   |  |  |
| Kilowatts | 1.40 kW |  |  |
| Teeth     | 9       |  |  |
| Voltage   | 12 V    |  |  |
| Weight    | 4.00 kg |  |  |