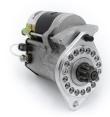

## RAC472MS

Direct Replacement For Original

Lotus Elan S1, S2, S3, S4, Sprint (multidrilled adjustable fitting) Strong, powerful, offset gear-reduced starter motor, delivering huge cranking torque through a set of steel internal gears. Lightweight, compact and durable this unit starts the engine faster with immense power, whilst drawing less current from the battery.