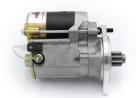

## RAC472MS

Direct Replacement For Original

Lotus Elan S1, S2, S3, S4, Sprint (multidrilled adjustable fitting) Strong, powerful, offset gear-reduced starter motor, delivering huge cranking torque through a set of steel internal gears. Lightweight, compact and durable this unit starts the engine faster with immense power, whilst drawing less current from the battery.