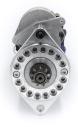

## RAC472MS

Direct Replacement For Original

Lotus Elan S1, S2, S3, S4, Sprint (multidrilled adjustable fitting) Strong, powerful, offset gear-reduced starter motor, delivering huge cranking torque through a set of steel internal gears. Lightweight, compact and durable this unit starts the engine faster with immense power, whilst drawing less current from the battery.