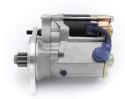

## RAC472MS

Direct Replacement For Original

Lotus Elan S1, S2, S3, S4, Sprint (multidrilled adjustable fitting) Strong, powerful, offset gear-reduced starter motor, delivering huge cranking torque through a set of steel internal gears. Lightweight, compact and durable this unit starts the engine faster with immense power, whilst drawing less current from the battery.