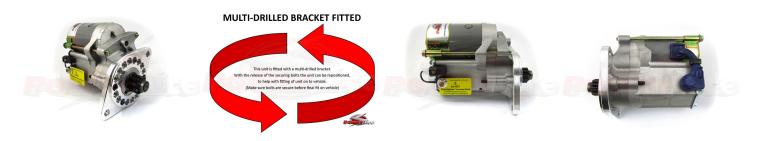

## **RAC475**

**Direct Replacement For Original** 

Incredibly powerful, offset gear-reduced starter motor. Based on a "Denso" style unit, this starter delivers huge cranking torque through a set of steel internal gears, drawing less current from the battery versus an original unit. Lightweight, compact and durable this unit uses minimum efficiency whilst delivering maximum power and has dual polarity.