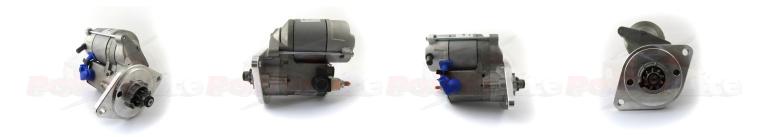

## **RAC477**

Direct Replacement For Original Unit.

Incredibly powerful, offset gear-reduced starter motor. Based on a "Denso" style unit, this starter delivers huge cranking torque through a set of steel internal gears, drawing less current from the battery versus an original unit. Lightweight, compact and durable this unit uses minimum efficiency whilst delivering maximum power and has dual polarity.