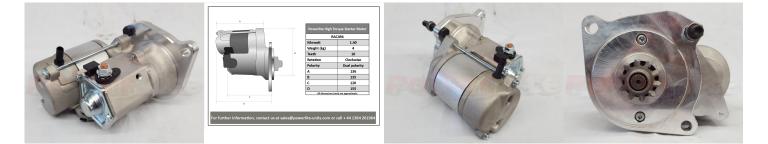

## **RAC494**

Direct replacement for original unit.

Incredibly powerful, offset gear-reduced starter motor. Based on a "Denso" style unit, this starter delivers huge cranking torque through a set of steel internal gears, drawing less current from the battery versus an original unit. Lightweight, compact and durable this unit uses minimum efficiency whilst delivering maximum power and has dual polarity.

| RAC494 |                       |             |             |
|--------|-----------------------|-------------|-------------|
| Make   | Model                 | Engine Size | Year        |
| MG     | K Type - Supercharged | 1087        | 1932 - 1934 |

| RAC494    |         |  |
|-----------|---------|--|
| Item      | Value   |  |
| Kilowatts | 1.40 kW |  |
| Teeth     | 10      |  |
| Voltage   | 12 V    |  |
| Weight    | 4.00 kg |  |