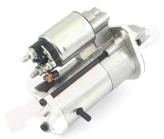

## **RAC501**

Westfield with Ford Zetec engine. With Westfield sump, Zetec flywheel and type 9 gearbox.

Westfield with Ford Zetec engine. With Westfield sump, Zetec flywheel and type 9 gearbox. Incredibly powerful, gear-reduced starter motor. Based on a "Visteon" style unit, this starter delivers huge cranking torque through a set of internal gears, drawing less current from the battery versus an original unit. Lightweight, compact and durable this unit uses minimum efficiency whilst delivering maximum power.