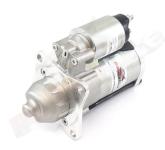

## **RAC501**

Westfield with Ford Zetec engine. With Westfield sump, Zetec flywheel and type 9 gearbox.

Westfield with Ford Zetec engine. With Westfield sump, Zetec flywheel and type 9 gearbox. Incredibly powerful, gear-reduced starter motor. Based on a "Visteon" style unit, this starter delivers huge cranking torque through a set of internal gears, drawing less current from the battery versus an original unit. Lightweight, compact and durable this unit uses minimum efficiency whilst delivering maximum power.