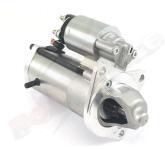

## **RAC501**

Westfield with Ford Zetec engine. With Westfield sump, Zetec flywheel and type 9 gearbox.

Westfield with Ford Zetec engine. With Westfield sump, Zetec flywheel and type 9 gearbox. Incredibly powerful, gear-reduced starter motor. Based on a "Visteon" style unit, this starter delivers huge cranking torque through a set of internal gears, drawing less current from the battery versus an original unit. Lightweight, compact and durable this unit uses minimum efficiency whilst delivering maximum power.