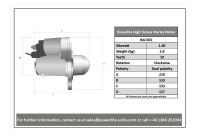

| RAC501    |         |  |  |
|-----------|---------|--|--|
| Item      | Value   |  |  |
| Kilowatts | 1.40 kW |  |  |
| Teeth     | 10      |  |  |
| Voltage   | 12 V    |  |  |
| Weight    | 2.90 kg |  |  |