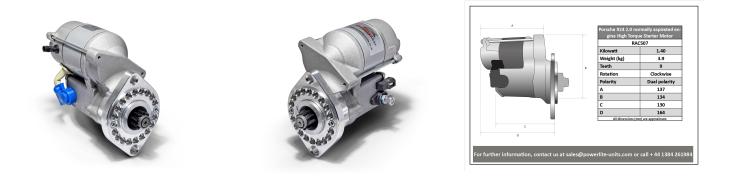

## **RAC507**

Direct replacement for original.

Porsche 924 2.0 normally aspirated engine Strong, powerful, offset gear-reduced starter motor, delivering huge cranking torque through a set of steel internal gears. Lightweight, compact and durable this unit starts the engine faster with immense power, whilst drawing less current from the battery.

| RAC507  |       |             |      |
|---------|-------|-------------|------|
| Make    | Model | Engine Size | Year |
| Porsche | 924   | 2.0         |      |

| RAC507    |         |  |
|-----------|---------|--|
| Item      | Value   |  |
| Kilowatts | 1.40 kW |  |
| Teeth     | 9       |  |
| Voltage   | 12 V    |  |
| Weight    | 3.90 kg |  |