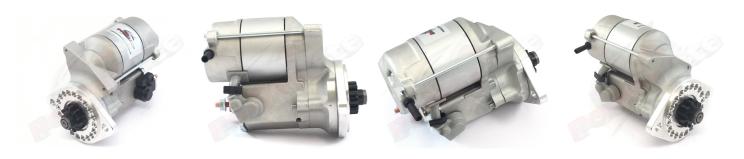

## **RAC515**

Direct replacement for original unit.

Incredibly powerful, offset gear-reduced starter motor. Based on a "Denso" style unit, this starter delivers huge cranking torque through a set of steel internal gears, drawing less current from the battery versus an original unit. Lightweight, compact and durable this unit uses minimum efficiency whilst delivering maximum power and has dual polarity.