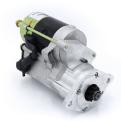

## **RAC518**

Direct replacement for original unit.

Fiat 1100, Fiat 1100T, Fiat engined formula junior cars Strong, powerful, offset gear-reduced starter motor, delivering huge cranking torque through a set of steel internal gears. Lightweight, compact and durable this unit starts the engine faster with immense power, whilst drawing less current from the battery.