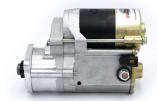

## **RAC518**

Direct replacement for original unit.

Fiat 1100, Fiat 1100T, Fiat engined formula junior cars Strong, powerful, offset gear-reduced starter motor, delivering huge cranking torque through a set of steel internal gears. Lightweight, compact and durable this unit starts the engine faster with immense power, whilst drawing less current from the battery.