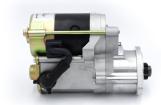

## **RAC518**

Direct replacement for original unit.

Fiat 1100, Fiat 1100T, Fiat engined formula junior cars Strong, powerful, offset gear-reduced starter motor, delivering huge cranking torque through a set of steel internal gears. Lightweight, compact and durable this unit starts the engine faster with immense power, whilst drawing less current from the battery.