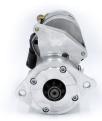

## **RAC518**

Direct replacement for original unit.

Fiat 1100, Fiat 1100T, Fiat engined formula junior cars Strong, powerful, offset gear-reduced starter motor, delivering huge cranking torque through a set of steel internal gears. Lightweight, compact and durable this unit starts the engine faster with immense power, whilst drawing less current from the battery.