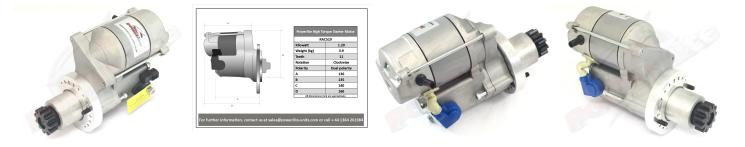

## **RAC519**

Direct replacement for original starter.

Ford Model Y with 8 Horse Power Engine. Incredibly powerful, offset gear-reduced starter motor. Based on a "Denso" style unit, this starter delivers huge cranking torque through a set of steel internal gears, drawing less current from the battery versus an original unit. Lightweight, compact and durable this unit uses minimum efficiency whilst delivering maximum power and has dual polarity.

| RAC519 |                                   |             |      |  |
|--------|-----------------------------------|-------------|------|--|
| Make   | Model                             | Engine Size | Year |  |
| Ford   | Model Y with 8 Horse Power Engine |             |      |  |

| RAC519    |         |  |  |
|-----------|---------|--|--|
| Item      | Value   |  |  |
| Kilowatts | 1.20 kW |  |  |
| Teeth     | 11      |  |  |
| Voltage   | 12 V    |  |  |
| Weight    | 3.90 kg |  |  |