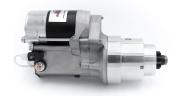

## **RAC520**

Direct replacement for the original unit.

Citroen HY Van Strong, powerful, offset gear-reduced starter motor, delivering huge cranking torque through a set of steel internal gears. Lightweight, compact and durable this unit starts the engine faster with immense power, whilst drawing less current from the battery.