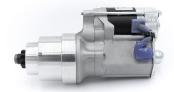

## **RAC520**

Direct replacement for the original unit.

Citroen HY Van Strong, powerful, offset gear-reduced starter motor, delivering huge cranking torque through a set of steel internal gears. Lightweight, compact and durable this unit starts the engine faster with immense power, whilst drawing less current from the battery.