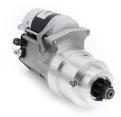

## **RAC520**

Direct replacement for the original unit.

Citroen HY Van Strong, powerful, offset gear-reduced starter motor, delivering huge cranking torque through a set of steel internal gears. Lightweight, compact and durable this unit starts the engine faster with immense power, whilst drawing less current from the battery.