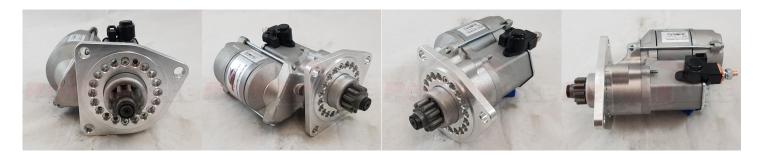

## **RAC521**

Direct replacement for original Ducellier starter.

Incredibly powerful, offset gear-reduced starter motor. Based on a "Denso" style unit, this starter delivers huge cranking torque through a set of steel internal gears, drawing less current from the battery versus an original unit. Lightweight, compact and durable this unit uses minimum efficiency whilst delivering maximum power and has dual polarity.

| RAC521  |       |             |             |
|---------|-------|-------------|-------------|
| Make    | Model | Engine Size | Year        |
| Peugeot | 301   |             | 1932 - 1936 |

| RAC521    |         |  |  |
|-----------|---------|--|--|
| Item      | Value   |  |  |
| Kilowatts | 1.40 kW |  |  |
| Teeth     | 10      |  |  |
| Voltage   | 12 V    |  |  |
| Weight    | 4.00 kg |  |  |