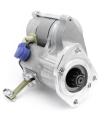

## **RAC522**

Direct replacement for original starter.

Fiat 500 Lever type replacement Strong, powerful, offset gear-reduced starter motor, delivering huge cranking torque through a set of steel internal gears. Lightweight, compact and durable this unit starts the engine faster with immense power, whilst drawing less current from the battery.