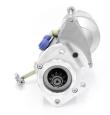

## **RAC522**

Direct replacement for original starter.

Fiat 500 Lever type replacement Strong, powerful, offset gear-reduced starter motor, delivering huge cranking torque through a set of steel internal gears. Lightweight, compact and durable this unit starts the engine faster with immense power, whilst drawing less current from the battery.