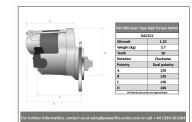

| RAC522 |                  |             |      |  |
|--------|------------------|-------------|------|--|
| Make   | Model            | Engine Size | Year |  |
| Fiat   | 500 (LEVER TYPE) |             |      |  |

| RAC522    |         |  |  |
|-----------|---------|--|--|
| Item      | Value   |  |  |
| Kilowatts | 1.20 kW |  |  |
| Teeth     | 10      |  |  |
| Voltage   | 12 V    |  |  |
| Weight    | 3.70 kg |  |  |