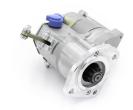

## **RAC522**

Direct replacement for original starter.

Fiat 500 Lever type replacement Strong, powerful, offset gear-reduced starter motor, delivering huge cranking torque through a set of steel internal gears. Lightweight, compact and durable this unit starts the engine faster with immense power, whilst drawing less current from the battery.