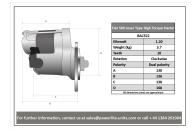

| RAC522 |                          |             |             |
|--------|--------------------------|-------------|-------------|
| Make   | Model                    | Engine Size | Year        |
| Fiat   | 500 (LEVER TYPE) N,D,F,L | 650         | 1957 - 1975 |
| Fiat   | 126                      | 650         | 1957 - 1975 |

| RAC522    |         |  |  |
|-----------|---------|--|--|
| Item      | Value   |  |  |
| Kilowatts | 1.20 kW |  |  |
| Teeth     | 10      |  |  |
| Voltage   | 12 V    |  |  |
| Weight    | 3.70 kg |  |  |