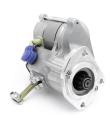

## **RAC522**

Direct replacement for original starter.

Fiat 500 Lever type replacement Strong, powerful, offset gear-reduced starter motor, delivering huge cranking torque through a set of steel internal gears. Lightweight, compact and durable this unit starts the engine faster with immense power, whilst drawing less current from the battery.