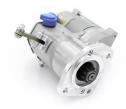

## **RAC522**

Direct replacement for original starter.

Fiat 500 Lever type replacement Strong, powerful, offset gear-reduced starter motor, delivering huge cranking torque through a set of steel internal gears. Lightweight, compact and durable this unit starts the engine faster with immense power, whilst drawing less current from the battery.