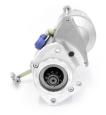

## **RAC522**

Direct replacement for original starter.

Fiat 500 Lever type replacement Strong, powerful, offset gear-reduced starter motor, delivering huge cranking torque through a set of steel internal gears. Lightweight, compact and durable this unit starts the engine faster with immense power, whilst drawing less current from the battery.