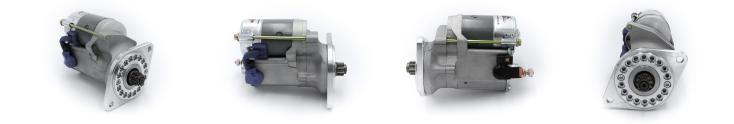

## **RAC524**

Replacement for original starter on the Triumph Dolomite 1500SE

Triumph Dolomite 1500SE high torque starter. Strong, powerful, offset gear-reduced starter motor, delivering huge cranking torque through a set of steel internal gears. Lightweight, compact and durable this unit starts the engine faster with immense power, whilst drawing less current from the battery.