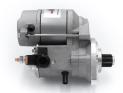

## **RAC525**

VW Volkswagen Beetle and T2 Transporter Strong, powerful, offset gear-reduced starter motor, delivering huge cranking torque through a set of steel internal gears. Lightweight, compact and durable this unit starts the engine faster with immense power, whilst drawing less current from the battery.