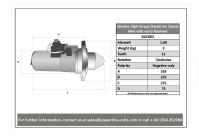

| RAC803 |                                |             |            |
|--------|--------------------------------|-------------|------------|
| Make   | Model                          | Engine Size | Year       |
| Austin | Mini (Pre Engaged Ring Gear)   | 1000 - 1275 | up to 1982 |
| Mini   | Pre-engaged for Verto flywheel | 1000 - 1275 | up to 1982 |

| RAC803    |         |  |  |
|-----------|---------|--|--|
| Item      | Value   |  |  |
| Kilowatts | 1.60 kW |  |  |
| Teeth     | 11      |  |  |
| Voltage   | 12 V    |  |  |
| Weight    | 3.00 kg |  |  |