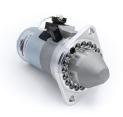

## **RAC803**

Slimline type unit to suit Mini with Pre Engaged Ring Gear.

Slimline fitting for Classic Mini where "verto" flywheel and pre engaged unit were fitted Deceptively powerful, this unit features an epicyclic in-line gear box which delivers extra power when engaged and an internal solenoid. Lightweight, durable and easy to fit, this unit delivers a huge amount of power for such a small unit. Designed for negative earth vehicles only.