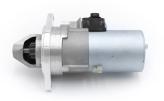

## **RAC803**

Slimline type unit to suit Mini with Pre Engaged Ring Gear.

Slimline fitting for Classic Mini where "verto" flywheel and pre engaged unit were fitted Deceptively powerful, this unit features an epicyclic in-line gear box which delivers extra power when engaged and an internal solenoid. Lightweight, durable and easy to fit, this unit delivers a huge amount of power for such a small unit. Designed for negative earth vehicles only.