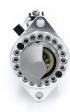

## **RAC803**

Slimline type unit to suit Mini with Pre Engaged Ring Gear.

Slimline fitting for Classic Mini where "verto" flywheel and pre engaged unit were fitted Deceptively powerful, this unit features an epicyclic in-line gear box which delivers extra power when engaged and an internal solenoid. Lightweight, durable and easy to fit, this unit delivers a huge amount of power for such a small unit. Designed for negative earth vehicles only.