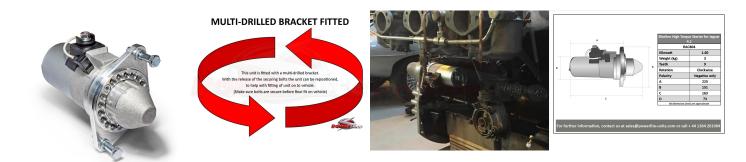

## **High Torque Starter Motors**

## **RAC804**

Direct Replacement for Original Starter - negative earth applications only

Por

Slimline unit for Jaguar E Type with Straight 6, 4.2l engine. Deceptively powerful, this unit features an epicyclic in-line gear box which delivers extra power when engaged and an internal solenoid. Lightweight, durable and easy to fit, this unit delivers a huge amount of power for such a small unit. Designed for negative earth vehicles only.

| RAC804 |                        |             |      |
|--------|------------------------|-------------|------|
| Make   | Model                  | Engine Size | Year |
| Jaguar | E Type with Straight 6 | 4.2         |      |

| RAC804    |         |  |  |
|-----------|---------|--|--|
| Item      | Value   |  |  |
| Kilowatts | 1.60 kW |  |  |
| Teeth     | 9       |  |  |
| Voltage   | 12 V    |  |  |
| Weight    | 3.20 kg |  |  |