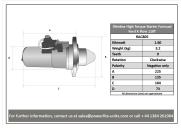

| RAC805 |              |             |      |
|--------|--------------|-------------|------|
| Make   | Model        | Engine Size | Year |
| Ford   | Formula Ford |             |      |

| RAC805    |         |  |
|-----------|---------|--|
| Item      | Value   |  |
| Kilowatts | 1.60 kW |  |
| ОЕМ       | Lucas   |  |
| Teeth     | 9       |  |
| Voltage   | 12 V    |  |
| Weight    | 3.00 kg |  |