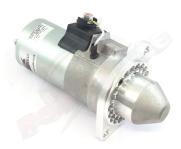

## **RAC805**

Replaces Lucas Inertia Type Starter Motor.

Slimline Formula Ford kent engine with Hewland Mk8/9 box 110T Ring gear Deceptively powerful, this unit features an epicyclic in-line gear box which delivers extra power when engaged and an internal solenoid. Lightweight, durable and easy to fit, this unit delivers a huge amount of power for such a small unit. Designed for negative earth vehicles only.