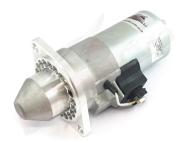

## **RAC805**

Replaces Lucas Inertia Type Starter Motor.

Slimline Formula Ford kent engine with Hewland Mk8/9 box 110T Ring gear Deceptively powerful, this unit features an epicyclic in-line gear box which delivers extra power when engaged and an internal solenoid. Lightweight, durable and easy to fit, this unit delivers a huge amount of power for such a small unit. Designed for negative earth vehicles only.