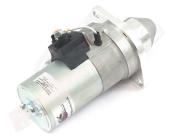

## **RAC805**

Replaces Lucas Inertia Type Starter Motor.

Slimline Formula Ford kent engine with Hewland Mk8/9 box 110T Ring gear Deceptively powerful, this unit features an epicyclic in-line gear box which delivers extra power when engaged and an internal solenoid. Lightweight, durable and easy to fit, this unit delivers a huge amount of power for such a small unit. Designed for negative earth vehicles only.