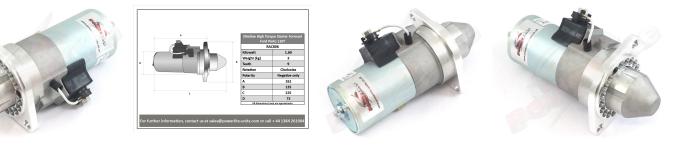

## **RAC806**

Fits Formula Ford 2000 Classic & Historic race cars using the ford Pinto 2 litre engine to FF regulations. & standard Hewland 2 1/8" adapter plate. Also suitable for Delta T79/80 etc. (Using Delta adapter plate). 110T ring gear. Slimline Formula Ford race cars with Pinto engine and 110T ring gear Deceptively powerful, this unit features an epicyclic in-line gear box which delivers extra power when engaged and an internal solenoid. Lightweight, durable and easy to fit, this unit delivers a huge amount of power for such a small unit. Designed for negative earth vehicles only.

| RAC806    |         |  |  |
|-----------|---------|--|--|
| Item      | Value   |  |  |
| Kilowatts | 1.60 kW |  |  |
| Teeth     | 9       |  |  |
| Voltage   | 12 V    |  |  |
| Weight    | 3.00 kg |  |  |