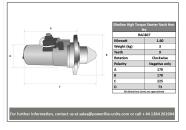

## **RAC807**

Nash Healey - Direct replacement for original unit.

Slimline starter for Nash Healey. Deceptively powerful unit, based on a "Mitsuba" style starter motor. This unit features an epicyclic in-line gear box which delivers extra power when engaged and an internal solenoid. Lightweight, durable and easy to fit, this unit delivers maximum power with minimum efficiency. Designed for negative earth vehicles only.

| RAC807 |        |             |      |
|--------|--------|-------------|------|
| Make   | Model  | Engine Size | Year |
| Nash   | Healey |             |      |

| RAC807    |         |  |  |
|-----------|---------|--|--|
| Item      | Value   |  |  |
| Kilowatts | 1.60 kW |  |  |
| Teeth     | 9       |  |  |
| Voltage   | 12 V    |  |  |
| Weight    | 3.00 kg |  |  |