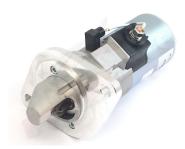

## **RAC807**

Nash Healey - Direct replacement for original unit.

Slimline starter for Nash Healey. Deceptively powerful unit, based on a "Mitsuba" style starter motor. This unit features an epicyclic in-line gear box which delivers extra power when engaged and an internal solenoid. Lightweight, durable and easy to fit, this unit delivers maximum power with minimum efficiency. Designed for negative earth vehicles only.