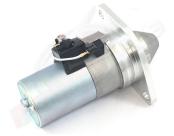

## **RAC807**

Nash Healey - Direct replacement for original unit.

Slimline starter for Nash Healey. Deceptively powerful unit, based on a "Mitsuba" style starter motor. This unit features an epicyclic in-line gear box which delivers extra power when engaged and an internal solenoid. Lightweight, durable and easy to fit, this unit delivers maximum power with minimum efficiency. Designed for negative earth vehicles only.