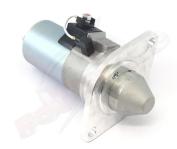

## **RAC807**

Nash Healey - Direct replacement for original unit.

Slimline starter for Nash Healey. Deceptively powerful unit, based on a "Mitsuba" style starter motor. This unit features an epicyclic in-line gear box which delivers extra power when engaged and an internal solenoid. Lightweight, durable and easy to fit, this unit delivers maximum power with minimum efficiency. Designed for negative earth vehicles only.